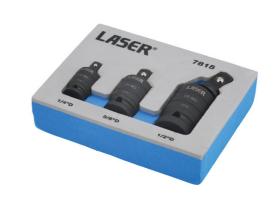

## **Impact Universal Joint Set 3pc**

A 3 piece lockable impact universal joint set comprising 1/4", 3/8" & 1/2" drive joints. Specially design to be able to lock in-line when required.

## **Additional Information**

- Lockable impact quality universal joint set in 1/4", 3/8" & 1/2" drives.
- Full 360° rotation at angles up to 40° allows access to hard to reach spaces.
- Specially designed to allow the U/J to be locked in-line when required.
- Pinless construction for additional strength.
- · Manufactured from chrome molybdenum with black phosphate finish.